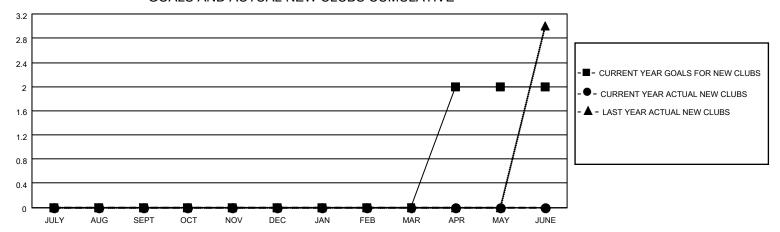

## District 27 D1

| Clubs         |               |             |               | Members               |                        |                         |                                                    |  |  |
|---------------|---------------|-------------|---------------|-----------------------|------------------------|-------------------------|----------------------------------------------------|--|--|
|               | RESULTS FOR   | R 2021-2022 |               | RESULTS FOR 2021-2022 |                        |                         |                                                    |  |  |
| QUARTER       | NEW CLUB GOAL | NEW CLUBS   | DROPPED CLUBS | QUARTER MEMB          | BER GROWTH NET<br>GOAL | MEMBER GROWTH<br>ACTUAL | DROPPED<br>MEMBERS ACTUAL<br>(including transfers) |  |  |
| JULY/AUG/SEPT | 0             | 0           | 0             | JULY/AUG/SEPT         | 40                     | 12                      | 19                                                 |  |  |
| OCT/NOV/DEC   | 0             | 0           | 0             | OCT/NOV/DEC           | 40                     | 0                       | 0                                                  |  |  |
| JAN/FEB/MAR   | 0             | 0           | 0             | JAN/FEB/MAR           | 40                     | 0                       | 0                                                  |  |  |
| APR/MAY/JUNE  | 2             | 0           | 0             | APR/MAY/JUNE          | 40                     | 0                       | 0                                                  |  |  |

## GOALS AND ACTUAL NEW CLUBS CUMULATIVE

| DROPPED CLUBS: 0          |    | 7 CLUBS OF 61 ADDED 1 OR MORE<br>NEW MEMBERS | GENDER DISTRIBUTION  MALE 1,468 (68.66%) |              |     |
|---------------------------|----|----------------------------------------------|------------------------------------------|--------------|-----|
| DROPPED MEMBERS           |    |                                              | FEMALE                                   | 670 (31.34%) |     |
| DECEASED                  | 0  | CLICK HERE FOR CUMULATIVE                    | TOTAL FAMILY UNIT MEMBERS                |              | 472 |
| CLUB CANCELLED 0 OTHER 19 |    | MEMBERSHIP DATA                              | FAMILY MEMBERS PAYING HALF               |              | 238 |
| TOTAL                     | 19 |                                              | 5020                                     |              |     |