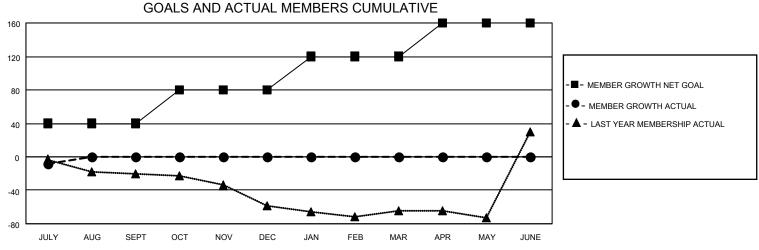

## District 27 D1

| Clubs         |               |             |               | Members               |                        |                         |                                                    |  |  |
|---------------|---------------|-------------|---------------|-----------------------|------------------------|-------------------------|----------------------------------------------------|--|--|
|               | RESULTS FOR   | R 2021-2022 |               | RESULTS FOR 2021-2022 |                        |                         |                                                    |  |  |
| QUARTER       | NEW CLUB GOAL | NEW CLUBS   | DROPPED CLUBS | QUARTER MEMB          | BER GROWTH NET<br>GOAL | MEMBER GROWTH<br>ACTUAL | DROPPED<br>MEMBERS ACTUAL<br>(including transfers) |  |  |
| JULY/AUG/SEPT | 0             | 0           | 0             | JULY/AUG/SEPT         | 40                     | 12                      | 19                                                 |  |  |
| OCT/NOV/DEC   | 0             | 0           | 0             | OCT/NOV/DEC           | 40                     | 0                       | 0                                                  |  |  |
| JAN/FEB/MAR   | 0             | 0           | 0             | JAN/FEB/MAR           | 40                     | 0                       | 0                                                  |  |  |
| APR/MAY/JUNE  | 2             | 0           | 0             | APR/MAY/JUNE          | 40                     | 0                       | 0                                                  |  |  |